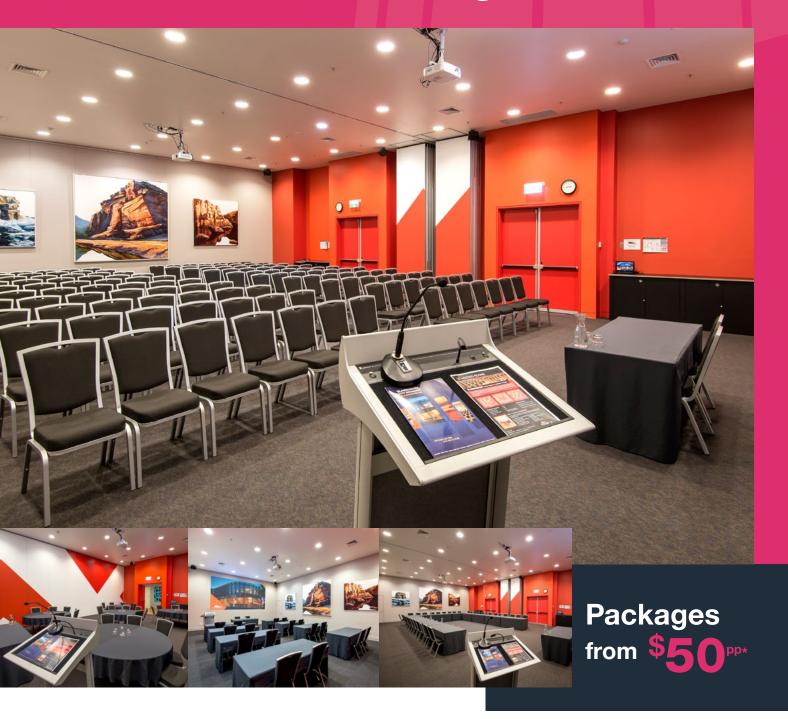

#### **ABOUT OUR PACKAGES**

Our packages are based on half day or whole day bookings and can cater for 25 to 140 people.

The Glasshouse Business Sense Packages are all inclusive and designed to make the planning of your business event as simple as possible.

# FULL DAY DELEGATE PACKAGE \$54pp groups of 25 or more

#### **Venue Inclusions**

- ✓ Hire of conference room
- ✓ Room set to clients requirements
- ✓ Technical assistance in arrival
- ✓ Data projector
- ✓ Laptop
- **√** Wi-fi
- ✓ Lectern & microphone
- ✓ Whitehoard
- ✓ Water & mints on all tables

#### **Catering Inclusions**

- ✓ Arrival tea & coffee
- ✓ Morning Tea
- ✓ Working Lunch with fruit platter
- ✓ Afternoon Tea

# HALF DAY DELEGATE PACKAGE \$50<sup>pp</sup> groups of 25 or more

#### **Venue Inclusions**

- ✓ Hire of conference room
- ✓ Room set to clients requirements
- ✓ Technical assistance in arrival
- ✓ Data projector
- ✓ Laptop
- ✓ Wi-fi
- ✓ Lectern & microphone
- ✓ Whiteboard
- ✓ Water & mints on all tables

#### **Catering Inclusions**

- ✓ Arrival tea & coffee
- ✓ Morning Tea or Afternoon Tea
- ✓ Working Lunch with seasonal fruit